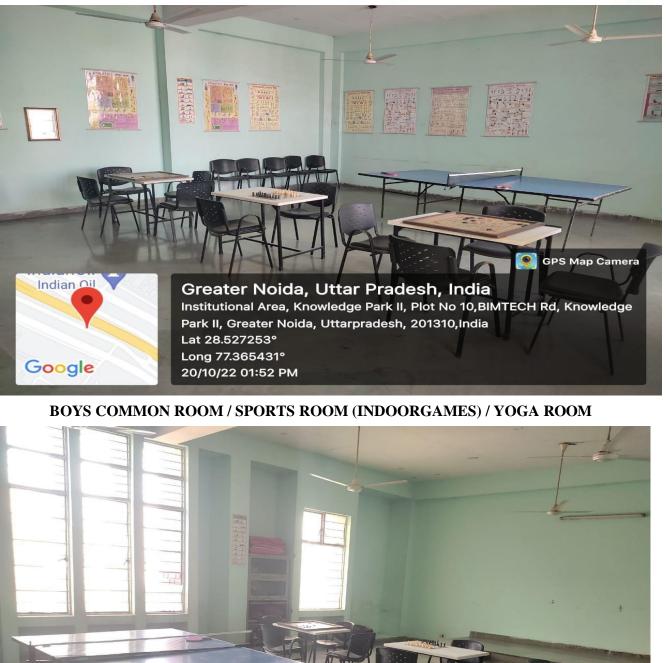

## Mangalmay Institute of Management Technology

Greater Noida (U.P.)

👰 GPS Map Camera

Greater Noida, Uttar Pradesh, India Institutional Area, Knowledge Park II, Plot No 10,BIMTECH Rd, Knowledge Park II, Greater Noida, Uttarpradesh, 201310,India Lat 28.527253° Long 77.365431° 20/10/22 01:56 PM