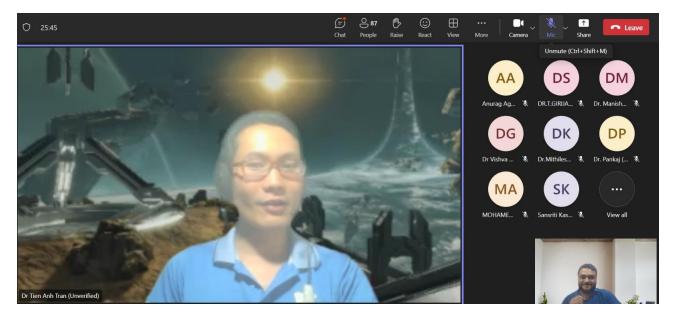

impact of their research after publication, ensuring that their findings reach a wider audience and contribute more significantly to their field.

Interactive sessions were incorporated throughout the workshop, allowing participants to ask questions and engage directly with Dr. Tran. These segments offered personalized advice and addressed specific concerns, fostering a collaborative learning environment that enriched the overall experience. The opportunity to interact with an expert in the field was highly valued by the attendees, enhancing their understanding and confidence.

Dr. Tien Anh Tran engaging with workshop participants

Interactive session led by Dr. Tien Anh Tran

Participants actively engaging in a Q&A session with Dr. Tien Anh Tran

Dr. Tien Anh Tran explaining ethical considerations in scientific research