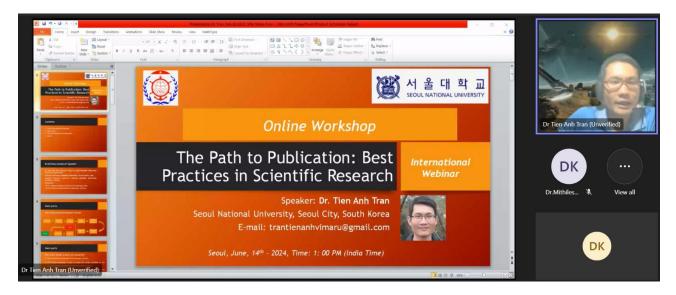

| Online Workshop Title- | The Path to Publication: Best Practices in Scientific Research                      |
|------------------------|-------------------------------------------------------------------------------------|
| Resource Person:       | Dr. Tien Anh Tran, Faculty at Seoul National University,<br>Seoul City, South Korea |

The online workshop titled "The Path to Publication: Best Practices in Scientific Research," led by Dr. Tien Anh Tran, a distinguished faculty member at Seoul National University, Seoul City, South Korea, was an enlightening and comprehensive session aimed at equipping researchers with the necessary tools and knowledge to successfully navigate the scientific publication process. The workshop attracted participants from various academic backgrounds, reflecting a diverse and engaged audience eager to enhance their publication skills. Dr. Tran began by emphasizing the importance of selecting the right journal for publication. He discussed criteria such as the journal's impact factor, scope, audience, and relevance to the research topic. Practical tips on matching research with a suitable journal were provided to increase the chances of acceptance, making the initial steps toward publication clearer and more manageable.