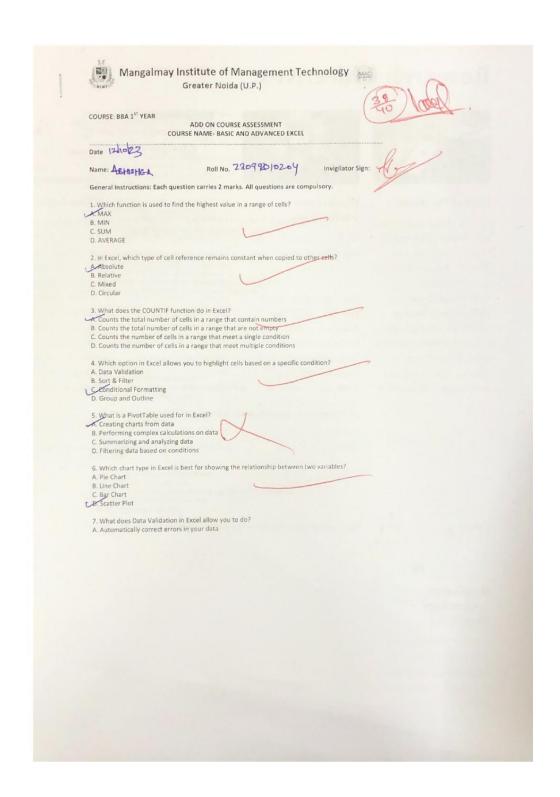

#### Glimpses

Mr. Tanay Ojha delivering the session

Student Practising Ms Excel

**Sample Assessment** 