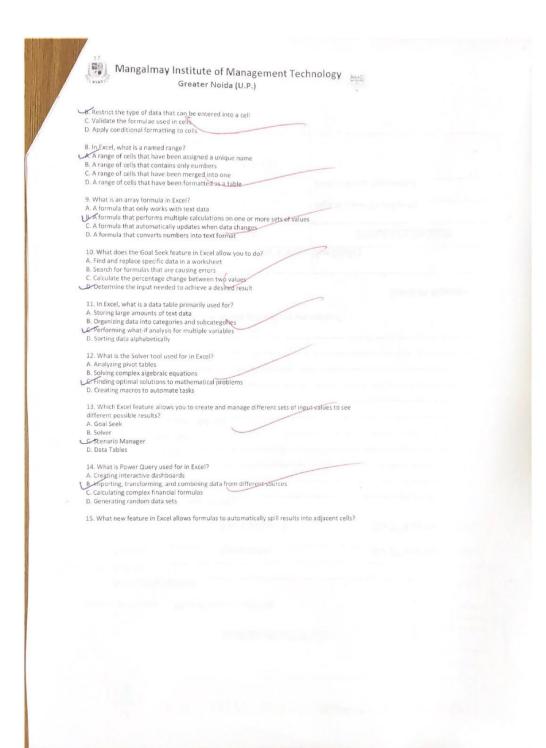

#### Glimpses

Mr. Tanay Ojha delivering the session

Student Practising Ms Excel

**Sample Assessment** 