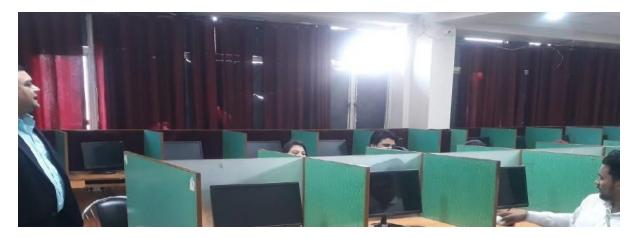

#### Glimpses

Mr. Tanay Ojha delivering the session

Student Practising Ms Excel

**Sample Assessment** 