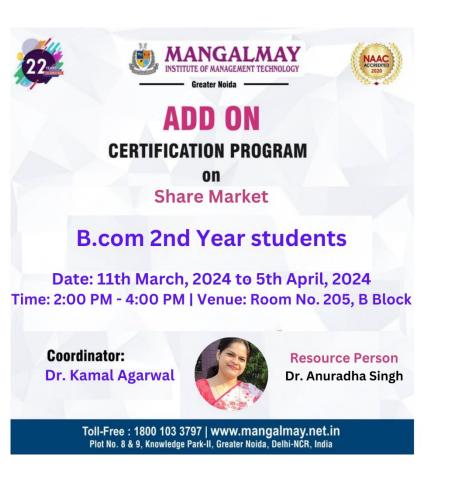

#### **NOTICE**

All the students of B.Com II year are hereby informed that MIMT is organizing Add on -Certification Course on **'Share Market'**; The students gain comprehensive skills and learn the skills of share market trading. It is a platform where individuals and institutions buy and sell shares of publicly traded companies, influencing the company's ownership and impacting its financial health and growth prospects.

#### **Program Details: -**

| Date            | : | $11^{th}$ Mar – $05^{th}$ Apr '24 |
|-----------------|---|-----------------------------------|
| Time            | : | 2:00 PM - 4:00 PM                 |
| Venue           | : | Computer Lab, MIMT                |
| Beneficiaries   | : | B.Com II Year Students            |
| Convener        | : | Dr. Kamal Agarwal                 |
| Resource Person | : | Dr. Anuradha Singh                |