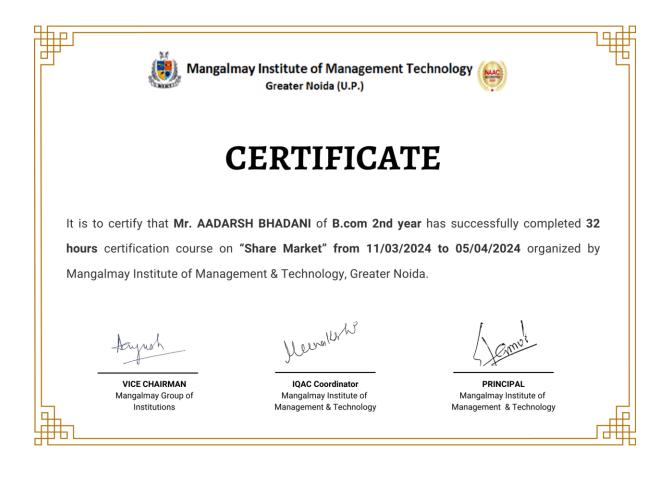

## Students mastering the fundamentals in the stock market classroom-

Students attending the session

Students attending the session

Greater Noida (U.P.) Sample Certificate

| Gr                                                                 | reater Noida (U.P.)                                                                                                                                                                                                                                                                                                                                                                                                                                                                                                                                                                                                                                                                                 |
|--------------------------------------------------------------------|-----------------------------------------------------------------------------------------------------------------------------------------------------------------------------------------------------------------------------------------------------------------------------------------------------------------------------------------------------------------------------------------------------------------------------------------------------------------------------------------------------------------------------------------------------------------------------------------------------------------------------------------------------------------------------------------------------|
| Mangalmay                                                          | Institute of Management Technology                                                                                                                                                                                                                                                                                                                                                                                                                                                                                                                                                                                                                                                                  |
| S. S.                                                              | Greater Noida (U.P.)                                                                                                                                                                                                                                                                                                                                                                                                                                                                                                                                                                                                                                                                                |
|                                                                    | 36                                                                                                                                                                                                                                                                                                                                                                                                                                                                                                                                                                                                                                                                                                  |
| Course: BCOM                                                       | ADD-ON COURSE QUIZ<br>Course name: Share Market                                                                                                                                                                                                                                                                                                                                                                                                                                                                                                                                                                                                                                                     |
| Date: 0 th Phy: 0 20 24                                            | Roll No: 220992303018                                                                                                                                                                                                                                                                                                                                                                                                                                                                                                                                                                                                                                                                               |
| Name: Dechanstru bla<br>Note : Each question carr                  | Roll No: 220 99 230 30 19<br>ti Invigilator Sign: Anweatt<br>ry 2 marks. All questions are compulsory.                                                                                                                                                                                                                                                                                                                                                                                                                                                                                                                                                                                              |
| 1. What is the primary function                                    |                                                                                                                                                                                                                                                                                                                                                                                                                                                                                                                                                                                                                                                                                                     |
| A) To provide loans to investo                                     | ors                                                                                                                                                                                                                                                                                                                                                                                                                                                                                                                                                                                                                                                                                                 |
| B) To facilitate buying and sell<br>C) To regulate the banking sec | ling of securities                                                                                                                                                                                                                                                                                                                                                                                                                                                                                                                                                                                                                                                                                  |
| D) To set interest rates                                           |                                                                                                                                                                                                                                                                                                                                                                                                                                                                                                                                                                                                                                                                                                     |
| 2. Which of the following is N                                     | NOT a type of financial instrument traded in the share market?                                                                                                                                                                                                                                                                                                                                                                                                                                                                                                                                                                                                                                      |
| A) Stocks                                                          | tor a type of infunction model and a second s |
| B) Bopds                                                           |                                                                                                                                                                                                                                                                                                                                                                                                                                                                                                                                                                                                                                                                                                     |
| C) commodities                                                     |                                                                                                                                                                                                                                                                                                                                                                                                                                                                                                                                                                                                                                                                                                     |
| D) Derivatives                                                     |                                                                                                                                                                                                                                                                                                                                                                                                                                                                                                                                                                                                                                                                                                     |
| 3. What regulatory body over                                       | rsees the functioning of the stock market in India?                                                                                                                                                                                                                                                                                                                                                                                                                                                                                                                                                                                                                                                 |
| A) Reserve Bank of India (RBI                                      | ()                                                                                                                                                                                                                                                                                                                                                                                                                                                                                                                                                                                                                                                                                                  |
| B) Securities and Exchange Bo                                      | oard of India (SEBI)                                                                                                                                                                                                                                                                                                                                                                                                                                                                                                                                                                                                                                                                                |
| C) Ministry of Finance                                             |                                                                                                                                                                                                                                                                                                                                                                                                                                                                                                                                                                                                                                                                                                     |
| D) National Stock Exchange (I                                      |                                                                                                                                                                                                                                                                                                                                                                                                                                                                                                                                                                                                                                                                                                     |
|                                                                    | escribe the process of buying and selling securities on the stock market?                                                                                                                                                                                                                                                                                                                                                                                                                                                                                                                                                                                                                           |
| A) Bartering                                                       |                                                                                                                                                                                                                                                                                                                                                                                                                                                                                                                                                                                                                                                                                                     |
| B) Auetioning                                                      |                                                                                                                                                                                                                                                                                                                                                                                                                                                                                                                                                                                                                                                                                                     |
| D) Exchanging                                                      |                                                                                                                                                                                                                                                                                                                                                                                                                                                                                                                                                                                                                                                                                                     |
| E Which type of order specif                                       | fies a maximum buying price or minimum selling price?                                                                                                                                                                                                                                                                                                                                                                                                                                                                                                                                                                                                                                               |
| A) Market order                                                    |                                                                                                                                                                                                                                                                                                                                                                                                                                                                                                                                                                                                                                                                                                     |
| B) Lignit order                                                    |                                                                                                                                                                                                                                                                                                                                                                                                                                                                                                                                                                                                                                                                                                     |
| Stop-loss order                                                    |                                                                                                                                                                                                                                                                                                                                                                                                                                                                                                                                                                                                                                                                                                     |
| D) Margin order                                                    |                                                                                                                                                                                                                                                                                                                                                                                                                                                                                                                                                                                                                                                                                                     |
| 6.What does ROI stand for in                                       | the context of investments?                                                                                                                                                                                                                                                                                                                                                                                                                                                                                                                                                                                                                                                                         |
| A) Return on Interest                                              |                                                                                                                                                                                                                                                                                                                                                                                                                                                                                                                                                                                                                                                                                                     |
| B) Rate of Investment                                              |                                                                                                                                                                                                                                                                                                                                                                                                                                                                                                                                                                                                                                                                                                     |
| C Return on Investment                                             |                                                                                                                                                                                                                                                                                                                                                                                                                                                                                                                                                                                                                                                                                                     |
| D) Revenue of Investment                                           |                                                                                                                                                                                                                                                                                                                                                                                                                                                                                                                                                                                                                                                                                                     |
|                                                                    |                                                                                                                                                                                                                                                                                                                                                                                                                                                                                                                                                                                                                                                                                                     |
|                                                                    |                                                                                                                                                                                                                                                                                                                                                                                                                                                                                                                                                                                                                                                                                                     |